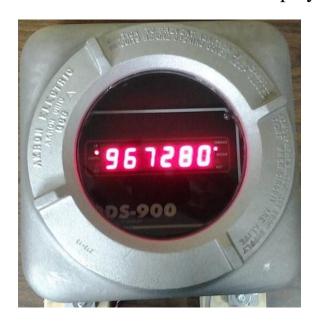

## P/N: RDS-900 XPBCD-N4

## Hazardous Area Serial Remote Display

## **SPECS:**

- 6 High-Brightness .8" Red LED Digits, w/ Annunciators for "LB", "KG", "GRS" & "Net"
- Communicates with either RS-232 or 20mA SERIAL Current Loop, and most indicators in "Generic" mode (Also includes operators/installation manual)
- Power: 110 VAC or 12 VDC
- Enclosure rated suitable for Class I, Division 1, Groups B, C, D / Class II, Division 2, Groups E, F, G and NEMA 4, 7, & 9.
- Unit supplied with (2) two <sup>3</sup>/<sub>4</sub>" area rated seal-off fitting with sealing fiber and cement provided
- Display board mounted solidly on 5/8" solid Aluminum custom stand-offs for stability and durability.
- Weight: approx. 35# when complete